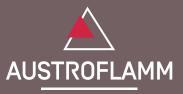

## SINA

| Dimensions and weight                                  |                                       |
|--------------------------------------------------------|---------------------------------------|
| Height [mm]                                            | 1245                                  |
| Width [mm]                                             | 600                                   |
| Depth [mm]                                             | 421                                   |
| Combustion chamber width [mm]                          | 396                                   |
| Combustion chamber height [mm]                         | 379                                   |
| Combustion chamber depth [mm]                          | 231                                   |
| Baking compartment width [mm]                          | -                                     |
| Baking compartment height [mm]                         | -                                     |
| Baking compartment depth [mm]                          | -                                     |
| Warming drawer, width [mm]                             | · · · · · · · · · · · · · · · · · · · |
| Warming compartment height [mm]                        | -                                     |
| Warming drawer, depth [mm]                             | -                                     |
| Dimensions, a (with Austroflamm elbow piece) [mm]      | 1786                                  |
| Dimensions, b (with Austroflamm elbow piece) [mm]      | 1135                                  |
| Dimensions, c (with Austroflamm elbow piece) [mm]      | 706                                   |
| Dimensions, d (with Austroflamm elbow piece) [mm]      | 99                                    |
| Flue pipe outlet, diameter [mm]                        | 130                                   |
| Outside air connection diameter [Ø mm]                 | 125                                   |
| Weight, basic appliance [kg]                           | 156                                   |
| Weight Xtra [kg]                                       | -                                     |
| Weight, HMS[kg]                                        | 67                                    |
| Total weight inc. steel case (STM)[kg]                 | 156                                   |
| Total weight inc. ceramic case (KGM) [kg]              | -                                     |
| Total weight inc. soapstone case(SPM)[kg]              | -                                     |
| a: Safetydistance to combustible materials, front [mm] | 1000                                  |
| b: Safetydistance to combustible materials, left [mm]  | 250                                   |
| c: Safetydistance to combustible materials, rear [mm]  | 150                                   |
| d: Safetydistance to combustible materials, right [mm] | 250                                   |
| Safetydistance to combustible materials, floor [mm]    | 0                                     |
| Output                                                 |                                       |
| Nominal heat efficiency [kW]                           | 6.0                                   |
| Minimum heat output [kW]                               | 3.5                                   |