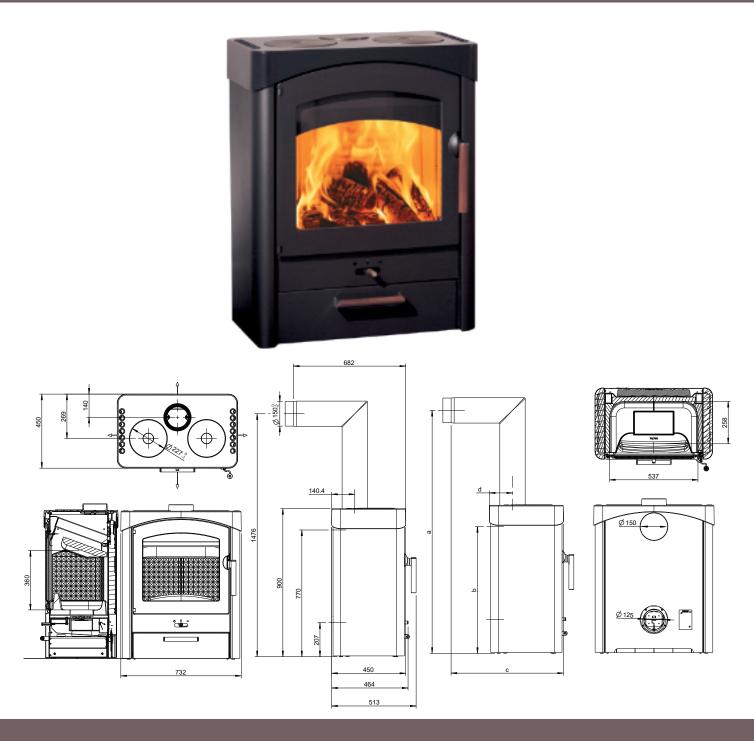

## PALLAS

| Dimensions and weight                                         |                 |
|---------------------------------------------------------------|-----------------|
| Height [mm]                                                   | 900             |
| Width [mm]                                                    | 732             |
| Depth [mm]                                                    | 450             |
| Combustion chamber width [mm]                                 | 537             |
| Combustion chamber height [mm]                                | 360             |
| Combustion chamber depth [mm]                                 | 258             |
| Baking compartment width [mm]                                 | -               |
| Baking compartment height [mm]                                | <del>:</del>    |
| Baking compartment depth [mm]                                 | · <u> </u>      |
| Warming drawer, width [mm]                                    | · <u> </u>      |
| Warming compartment height [mm]                               | · <u>-</u>      |
| Warming drawer, depth [mm]                                    | <del>.</del>    |
| Dimensions, a (with Austroflamm elbow piece) [mm]             | 1476            |
| Dimensions, b (with Austroflamm elbow piece) [mm]             | 770             |
| Dimensions, c (with Austroflamm elbow piece) [mm]             | 682             |
| Dimensions, d (with Austroflamm elbow piece) [mm]             | 140             |
| Flue pipe outlet, diameter [mm]                               | 150             |
| Outside air connection diameter [Ø mm]                        | 125             |
| Weight, basic appliance [kg]                                  | 143             |
| Weight Xtra [kg]                                              | : <del>_</del>  |
| Weight, HMS[kg]                                               | 86              |
| Total weight inc. steel case (STM)[kg]                        | 154             |
| Total weight inc. ceramic case (KGM) [kg]                     | 184             |
| Total weight inc. soapstone case (SPM)[kg]                    | 248             |
| a: Safety distance to combustible materials, front [mm]       | 1200            |
| b: Safetydistance to combustible materials, left [mm]         | 100             |
| c: Safetydistance to combustible materials, rear [mm]         | 100             |
| d: Safetydistance to combustible materials, right [mm]        | 100             |
| Safety distance to combustible materials, floor [mm]          | 0               |
| Minimum distance from non-flammable materials [mm]            | 50              |
|                                                               |                 |
| Output                                                        |                 |
| Nominal heat efficiency [kW]                                  | 8.5             |
| Minimum heat output [kW]                                      | 4.5             |
| Maximum heat output [kW]                                      | 13.0            |
| Minimum room heating capacity [m³]                            | 114             |
| Maximum room heating capacity[m³]                             | 305             |
| Energy efficiency class                                       | A               |
| Data for the chimney sweep                                    |                 |
| Exhaust gas mass flow [g/s]                                   | 9.1             |
| Flue gas temperature [°C]                                     | 311             |
| Minimum delivery pressure at nominal heat output [Pa]         | 12              |
| at 0.8 times nominal heat output [Pa]                         | 10              |
| Equipment                                                     |                 |
| Xtra heat storage technology                                  | -               |
| Heat Memory System                                            | Accessories     |
| Externalair connection / operation independent of ambient air | No              |
| Ash removal                                                   | Flat bed firing |
|                                                               | <u> </u>        |