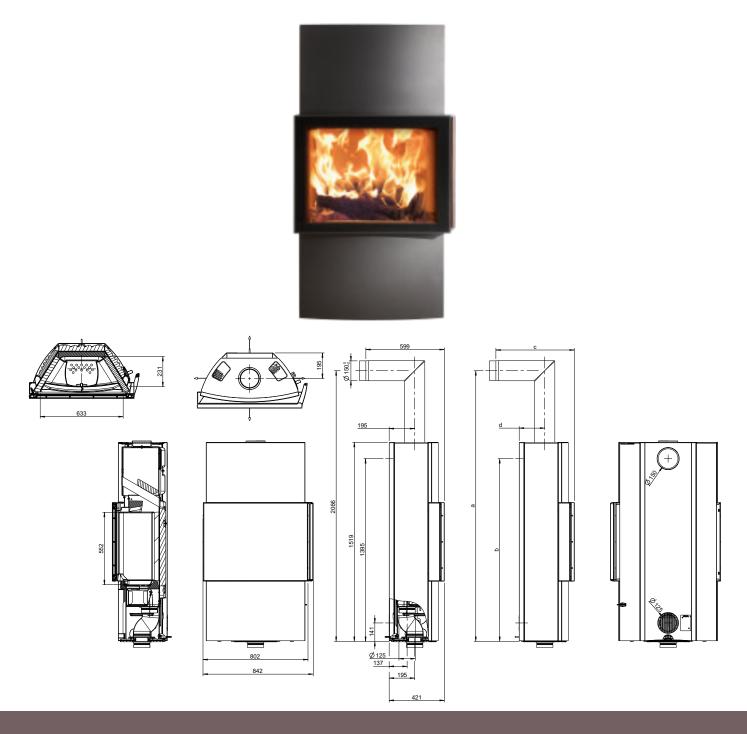

## LOUNGE XTRA

| Dimensions and weight                                         |            |
|---------------------------------------------------------------|------------|
| Height [mm]                                                   | 1519       |
| Width [mm]                                                    | 802        |
| Depth [mm]                                                    | 421        |
| Combustion chamber width [mm]                                 | 633        |
| Combustion chamber height [mm]                                | 552        |
| Combustion chamber depth [mm]                                 | 231        |
| Baking compartment width [mm]                                 | -          |
| Baking compartment height [mm]                                | ·<br>-     |
| Baking compartment depth [mm]                                 | · <u>-</u> |
| Warming drawer, width [mm]                                    | -          |
| Warming compartment height [mm]                               | -          |
| Warming drawer, depth [mm]                                    | -          |
| Dimensions, a (with Austroflamm elbow piece) [mm]             | 2066       |
| Dimensions, b (with Austroflamm elbow piece) [mm]             | 1395       |
| Dimensions, c (with Austroflamm elbow piece) [mm]             | 599        |
| Dimensions, d (with Austroflamm elbow piece) [mm]             | 195        |
| Flue pipe outlet, diameter [mm]                               | 150        |
| Outside air connection diameter [Ø mm]                        | 125        |
| Weight, basic appliance [kg]                                  | 330        |
| Weight Xtra [kg]                                              | 139        |
| Weight, HMS[kg]                                               | -          |
| Total weight inc. steel case (STM)[kg]                        | 330        |
| Total weight inc. ceramic case (KGM)[kg]                      | -          |
| Total weight inc. soapstone case(SPM)[kg]                     | -          |
| a: Safety distance to combustible materials, front [mm]       | 800        |
| b: Safetydistance to combustible materials, left [mm]         | 50         |
| c: Safetydistance to combustible materials, rear [mm]         | 50         |
| d: Safetydistance to combustible materials, right [mm]        | 50         |
| Safetydistance to combustible materials, floor [mm]           | 0          |
| Output                                                        |            |
| Nominal heat efficiency [kW]                                  | 8.0        |
| Minimum heat output [kW]                                      | 4.0        |
| Maximum heat output [kW]                                      | 11.0       |
| Minimum room heating capacity [m³]                            | 98         |
| Maximum room heating capacity[m³]                             | 255        |
| Energy efficiency class                                       | А          |
| Data for the chimney sweep                                    |            |
| Exhaust gas mass flow [g/s]                                   | 6.5        |
| Flue gas temperature [°C]                                     | 330        |
| Minimum delivery pressure at nominal heat output [Pa]         | 12         |
| at 0.8 times nominal heat output [Pa]                         | 10         |
| Equipment                                                     |            |
| Xtra heat storage technology                                  | Standard   |
| Heat Memory System                                            | -          |
| Externalair connection / operation independent of ambient air | Yes        |
| Ash removal                                                   | Ashbox     |
|                                                               |            |