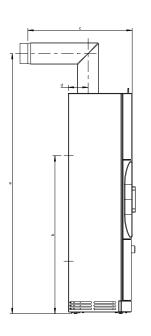

## **KYLIE XTRA**

| Dimensions and weight                                         |            |
|---------------------------------------------------------------|------------|
| Height [mm]                                                   | 1401       |
| Width [mm]                                                    | 604        |
| Depth [mm]                                                    | 406        |
| Combustion chamber width [mm]                                 | 418        |
| Combustion chamber height [mm]                                | 349        |
| Combustion chamber depth [mm]                                 | 264        |
| Baking compartment width [mm]                                 | -          |
| Baking compartment height [mm]                                | ·<br>-     |
| Baking compartment depth [mm]                                 | · <u>-</u> |
| Warming drawer, width [mm]                                    | -          |
| Warming compartment height [mm]                               | -          |
| Warming drawer, depth [mm]                                    | -          |
| Dimensions, a (with Austroflamm elbow piece) [mm]             | 1654       |
| Dimensions, b (with Austroflamm elbow piece) [mm]             | 1004       |
| Dimensions, c (with Austroflamm elbow piece) [mm]             | 663        |
| Dimensions, d (with Austroflamm elbow piece) [mm]             | 126        |
| Flue pipe outlet, diameter [mm]                               | 130        |
| Outside air connection diameter [Ø mm]                        | 125        |
| Weight, basicappliance [kg]                                   | 276        |
| Weight Xtra [kg]                                              | 136        |
| Weight, HMS[kg]                                               | -          |
| Total weight inc. steel case (STM)[kg]                        | 276        |
| Total weight inc. ceramic case (KGM)[kg]                      | -          |
| Total weight inc. soapstone case(SPM)[kg]                     | -          |
| a: Safety distance to combustible materials, front [mm]       | 1200       |
| b: Safetydistance to combustible materials, left [mm]         | 200        |
| c: Safetydistance to combustible materials, rear [mm]         | 200        |
| d: Safetydistance to combustible materials, right [mm]        | 200        |
| Safetydistance to combustible materials, floor [mm]           | 0          |
| Output                                                        |            |
| Nominal heat efficiency [kW]                                  | 6.0        |
| Minimum heat output [kW]                                      | 3.5        |
| Maximum heat output [kW]                                      | 8.0        |
| Minimum room heating capacity [m³]                            | 65         |
| Maximum room heating capacity[m³]                             | 165        |
| Energy efficiency class                                       | A+         |
| Data for the chimney sweep                                    |            |
| Exhaust gas mass flow [g/s]                                   | 4.67       |
| Flue gas temperature [°C]                                     | 297        |
| Minimum delivery pressure at nominal heat output [Pa]         | 12         |
| at 0.8 times nominal heat output [Pa]                         | 10         |
| Equipment                                                     |            |
| Xtra heat storage technology                                  | Standard   |
| Heat Memory System                                            | -          |
| Externalair connection / operation independent of ambient air | Yes        |
| Ash removal                                                   | Ashbox     |
|                                                               |            |