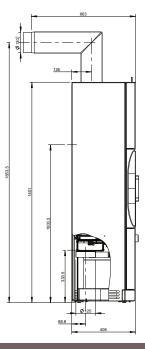

## **KYLIE XTRA**

| Dimensions and weight                                         |            |
|---------------------------------------------------------------|------------|
| Height [mm]                                                   | 1401       |
| Width [mm]                                                    | 604        |
| Depth [mm]                                                    | 406        |
| Combustion chamber width [mm]                                 | 418        |
| Combustion chamber height [mm]                                | 349        |
| Combustion chamber depth [mm]                                 | 264        |
| Baking compartment width [mm]                                 | -          |
| Baking compartment height [mm]                                | ·<br>-     |
| Baking compartment depth [mm]                                 | · <u>-</u> |
| Warming drawer, width [mm]                                    | -          |
| Warming compartment height [mm]                               | -          |
| Warming drawer, depth [mm]                                    | -          |
| Dimensions, a (with Austroflamm elbow piece) [mm]             | 1654       |
| Dimensions, b (with Austroflamm elbow piece) [mm]             | 1004       |
| Dimensions, c (with Austroflamm elbow piece) [mm]             | 663        |
| Dimensions, d (with Austroflamm elbow piece) [mm]             | 126        |
| Flue pipe outlet, diameter [mm]                               | 130        |
| Outside air connection diameter [Ø mm]                        | 125        |
| Weight, basicappliance [kg]                                   | 276        |
| Weight Xtra [kg]                                              | 136        |
| Weight, HMS[kg]                                               | -          |
| Total weight inc. steel case (STM)[kg]                        | 276        |
| Total weight inc. ceramic case (KGM)[kg]                      | -          |
| Total weight inc. soapstone case(SPM)[kg]                     | -          |
| a: Safety distance to combustible materials, front [mm]       | 1200       |
| b: Safetydistance to combustible materials, left [mm]         | 200        |
| c: Safetydistance to combustible materials, rear [mm]         | 200        |
| d: Safetydistance to combustible materials, right [mm]        | 200        |
| Safetydistance to combustible materials, floor [mm]           | 0          |
| Output                                                        |            |
| Nominal heat efficiency [kW]                                  | 6.0        |
| Minimum heat output [kW]                                      | 3.5        |
| Maximum heat output [kW]                                      | 8.0        |
| Minimum room heating capacity [m³]                            | 65         |
| Maximum room heating capacity[m³]                             | 165        |
| Energy efficiency class                                       | A+         |
| Data for the chimney sweep                                    |            |
| Exhaust gas mass flow [g/s]                                   | 4.67       |
| Flue gas temperature [°C]                                     | 297        |
| Minimum delivery pressure at nominal heat output [Pa]         | 12         |
| at 0.8 times nominal heat output [Pa]                         | 10         |
| Equipment                                                     |            |
| Xtra heat storage technology                                  | Standard   |
| Heat Memory System                                            | -          |
| Externalair connection / operation independent of ambient air | Yes        |
| Ash removal                                                   | Ashbox     |
|                                                               |            |