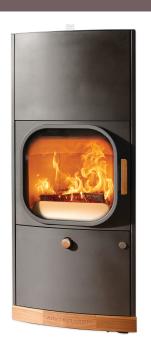

## **KYLIE XTRA**

| Dimensions and weight                                         |            |
|---------------------------------------------------------------|------------|
| Height [mm]                                                   | 1401       |
| Width [mm]                                                    | 604        |
| Depth [mm]                                                    | 406        |
| Combustion chamber width [mm]                                 | 418        |
| Combustion chamber height [mm]                                | 349        |
| Combustion chamber depth [mm]                                 | 264        |
| Baking compartment width [mm]                                 | -          |
| Baking compartment height [mm]                                | ·<br>-     |
| Baking compartment depth [mm]                                 | · <u>-</u> |
| Warming drawer, width [mm]                                    | -          |
| Warming compartment height [mm]                               | -          |
| Warming drawer, depth [mm]                                    | -          |
| Dimensions, a (with Austroflamm elbow piece) [mm]             | 1654       |
| Dimensions, b (with Austroflamm elbow piece) [mm]             | 1004       |
| Dimensions, c (with Austroflamm elbow piece) [mm]             | 663        |
| Dimensions, d (with Austroflamm elbow piece) [mm]             | 126        |
| Flue pipe outlet, diameter [mm]                               | 130        |
| Outside air connection diameter [Ø mm]                        | 125        |
| Weight, basicappliance [kg]                                   | 276        |
| Weight Xtra [kg]                                              | 136        |
| Weight, HMS[kg]                                               | -          |
| Total weight inc. steel case (STM)[kg]                        | 276        |
| Total weight inc. ceramic case (KGM)[kg]                      | -          |
| Total weight inc. soapstone case(SPM)[kg]                     | -          |
| a: Safety distance to combustible materials, front [mm]       | 1200       |
| b: Safetydistance to combustible materials, left [mm]         | 200        |
| c: Safetydistance to combustible materials, rear [mm]         | 200        |
| d: Safetydistance to combustible materials, right [mm]        | 200        |
| Safetydistance to combustible materials, floor [mm]           | 0          |
| Output                                                        |            |
| Nominal heat efficiency [kW]                                  | 6.0        |
| Minimum heat output [kW]                                      | 3.5        |
| Maximum heat output [kW]                                      | 8.0        |
| Minimum room heating capacity [m³]                            | 65         |
| Maximum room heating capacity[m³]                             | 165        |
| Energy efficiency class                                       | A+         |
| Data for the chimney sweep                                    |            |
| Exhaust gas mass flow [g/s]                                   | 4.67       |
| Flue gas temperature [°C]                                     | 297        |
| Minimum delivery pressure at nominal heat output [Pa]         | 12         |
| at 0.8 times nominal heat output [Pa]                         | 10         |
| Equipment                                                     |            |
| Xtra heat storage technology                                  | Standard   |
| Heat Memory System                                            | -          |
| Externalair connection / operation independent of ambient air | Yes        |
| Ash removal                                                   | Ashbox     |
|                                                               |            |