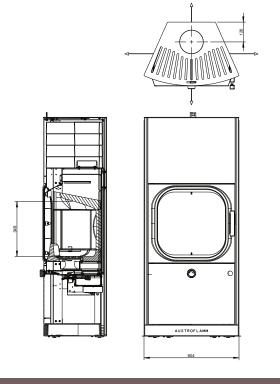

## **KYLIE XTRA**

| Dimensions and weight                                         |            |
|---------------------------------------------------------------|------------|
| Height [mm]                                                   | 1401       |
| Width [mm]                                                    | 604        |
| Depth [mm]                                                    | 406        |
| Combustion chamber width [mm]                                 | 418        |
| Combustion chamber height [mm]                                | 349        |
| Combustion chamber depth [mm]                                 | 264        |
| Baking compartment width [mm]                                 | -          |
| Baking compartment height [mm]                                | ·<br>-     |
| Baking compartment depth [mm]                                 | · <u>-</u> |
| Warming drawer, width [mm]                                    | -          |
| Warming compartment height [mm]                               | -          |
| Warming drawer, depth [mm]                                    | -          |
| Dimensions, a (with Austroflamm elbow piece) [mm]             | 1654       |
| Dimensions, b (with Austroflamm elbow piece) [mm]             | 1004       |
| Dimensions, c (with Austroflamm elbow piece) [mm]             | 663        |
| Dimensions, d (with Austroflamm elbow piece) [mm]             | 126        |
| Flue pipe outlet, diameter [mm]                               | 130        |
| Outside air connection diameter [Ø mm]                        | 125        |
| Weight, basicappliance [kg]                                   | 276        |
| Weight Xtra [kg]                                              | 136        |
| Weight, HMS[kg]                                               | -          |
| Total weight inc. steel case (STM)[kg]                        | 276        |
| Total weight inc. ceramic case (KGM)[kg]                      | -          |
| Total weight inc. soapstone case(SPM)[kg]                     | -          |
| a: Safety distance to combustible materials, front [mm]       | 1200       |
| b: Safetydistance to combustible materials, left [mm]         | 200        |
| c: Safetydistance to combustible materials, rear [mm]         | 200        |
| d: Safetydistance to combustible materials, right [mm]        | 200        |
| Safetydistance to combustible materials, floor [mm]           | 0          |
| Output                                                        |            |
| Nominal heat efficiency [kW]                                  | 6.0        |
| Minimum heat output [kW]                                      | 3.5        |
| Maximum heat output [kW]                                      | 8.0        |
| Minimum room heating capacity [m³]                            | 65         |
| Maximum room heating capacity[m³]                             | 165        |
| Energy efficiency class                                       | A+         |
| Data for the chimney sweep                                    |            |
| Exhaust gas mass flow [g/s]                                   | 4.67       |
| Flue gas temperature [°C]                                     | 297        |
| Minimum delivery pressure at nominal heat output [Pa]         | 12         |
| at 0.8 times nominal heat output [Pa]                         | 10         |
| Equipment                                                     |            |
| Xtra heat storage technology                                  | Standard   |
| Heat Memory System                                            | -          |
| Externalair connection / operation independent of ambient air | Yes        |
| Ash removal                                                   | Ashbox     |
|                                                               |            |