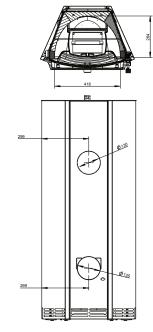

## **KYLIE XTRA**

| Dimensions and weight                                         |            |
|---------------------------------------------------------------|------------|
| Height [mm]                                                   | 1401       |
| Width [mm]                                                    | 604        |
| Depth [mm]                                                    | 406        |
| Combustion chamber width [mm]                                 | 418        |
| Combustion chamber height [mm]                                | 349        |
| Combustion chamber depth [mm]                                 | 264        |
| Baking compartment width [mm]                                 | -          |
| Baking compartment height [mm]                                | ·<br>-     |
| Baking compartment depth [mm]                                 | · <u>-</u> |
| Warming drawer, width [mm]                                    | -          |
| Warming compartment height [mm]                               | -          |
| Warming drawer, depth [mm]                                    | -          |
| Dimensions, a (with Austroflamm elbow piece) [mm]             | 1654       |
| Dimensions, b (with Austroflamm elbow piece) [mm]             | 1004       |
| Dimensions, c (with Austroflamm elbow piece) [mm]             | 663        |
| Dimensions, d (with Austroflamm elbow piece) [mm]             | 126        |
| Flue pipe outlet, diameter [mm]                               | 130        |
| Outside air connection diameter [Ø mm]                        | 125        |
| Weight, basicappliance [kg]                                   | 276        |
| Weight Xtra [kg]                                              | 136        |
| Weight, HMS[kg]                                               | -          |
| Total weight inc. steel case (STM)[kg]                        | 276        |
| Total weight inc. ceramic case (KGM)[kg]                      | -          |
| Total weight inc. soapstone case(SPM)[kg]                     | -          |
| a: Safety distance to combustible materials, front [mm]       | 1200       |
| b: Safetydistance to combustible materials, left [mm]         | 200        |
| c: Safetydistance to combustible materials, rear [mm]         | 200        |
| d: Safetydistance to combustible materials, right [mm]        | 200        |
| Safetydistance to combustible materials, floor [mm]           | 0          |
| Output                                                        |            |
| Nominal heat efficiency [kW]                                  | 6.0        |
| Minimum heat output [kW]                                      | 3.5        |
| Maximum heat output [kW]                                      | 8.0        |
| Minimum room heating capacity [m³]                            | 65         |
| Maximum room heating capacity[m³]                             | 165        |
| Energy efficiency class                                       | A+         |
| Data for the chimney sweep                                    |            |
| Exhaust gas mass flow [g/s]                                   | 4.67       |
| Flue gas temperature [°C]                                     | 297        |
| Minimum delivery pressure at nominal heat output [Pa]         | 12         |
| at 0.8 times nominal heat output [Pa]                         | 10         |
| Equipment                                                     |            |
| Xtra heat storage technology                                  | Standard   |
| Heat Memory System                                            | -          |
| Externalair connection / operation independent of ambient air | Yes        |
| Ash removal                                                   | Ashbox     |
|                                                               |            |